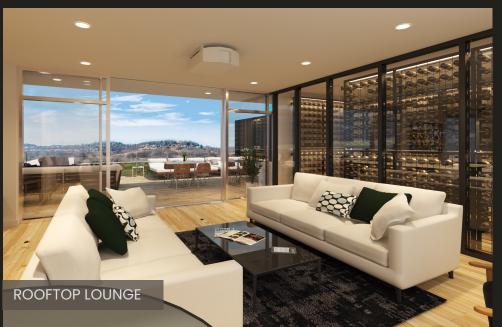

### At Your Service

The refined level of service begins upon arrival at Lawrenceville Loft's beautifully appointed lobby featuring 2-story high ceilings. Adjacent to the lobby, and punctuated by a stunning live-wall, is the elevator thatleads to the Sixth-Floor spaces designed for entertainment, leisure, featuring private wine room with entertaining kitchen, movie room and roof top deck

- Private Parking w/ EV Charging
- Multiple Outdoor Terraces
- Rooftop Sky Lounge
- Wine Room
- Fitness Center
- Pet Spa
- Electric Car Chargers