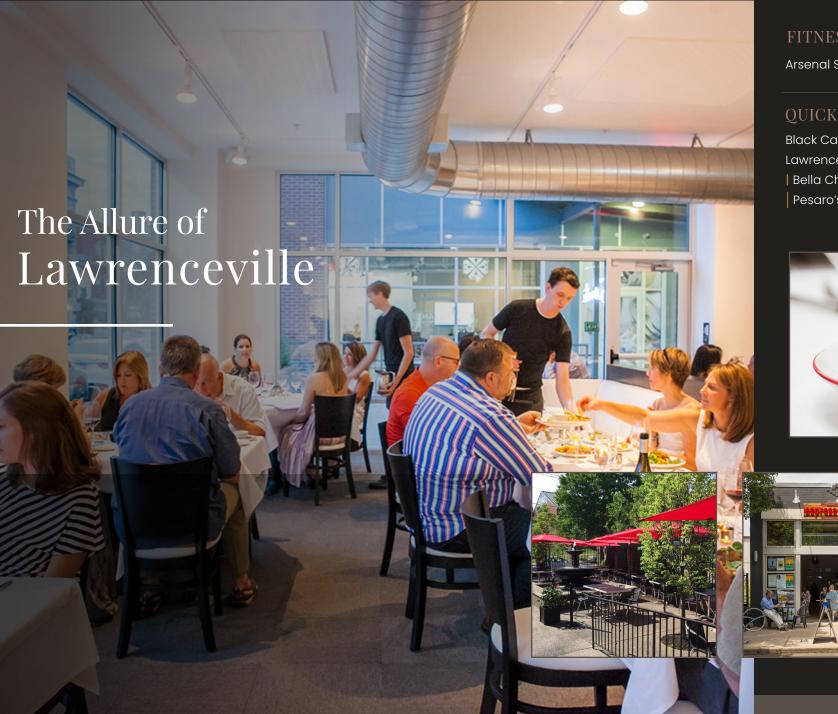

## Perfect For So Many Reasons

Located in Pittsburgh's historic Lawrenceville neighborhood, Lawrenceville Lofts is a brand-new development with 24 residences available with 1, 2 and 3 bedrooms. Live in and experience the heart of Pittsburgh's most exciting neighborhood. With a stylish design sensibility and unique attention to detail, Lawrenceville Lofts offers a modern perspective on the neighborhood's traditional homes, with all the comforts of luxury living footsteps away from Pittsburgh's best restaurants and shopping!

### Modern Living In Historic Lawrenceville

Living in Lawrenceville Lofts provides the residence with a sense of history, access to world-class restaurants, unparalleled green space, bike trail, an array of beloved local establishments and quick access to conveniences/grocery stores. Lawrenceville Lofts celebrates the convergence of all these elements that have made Lawrenceville a sought-after destination.