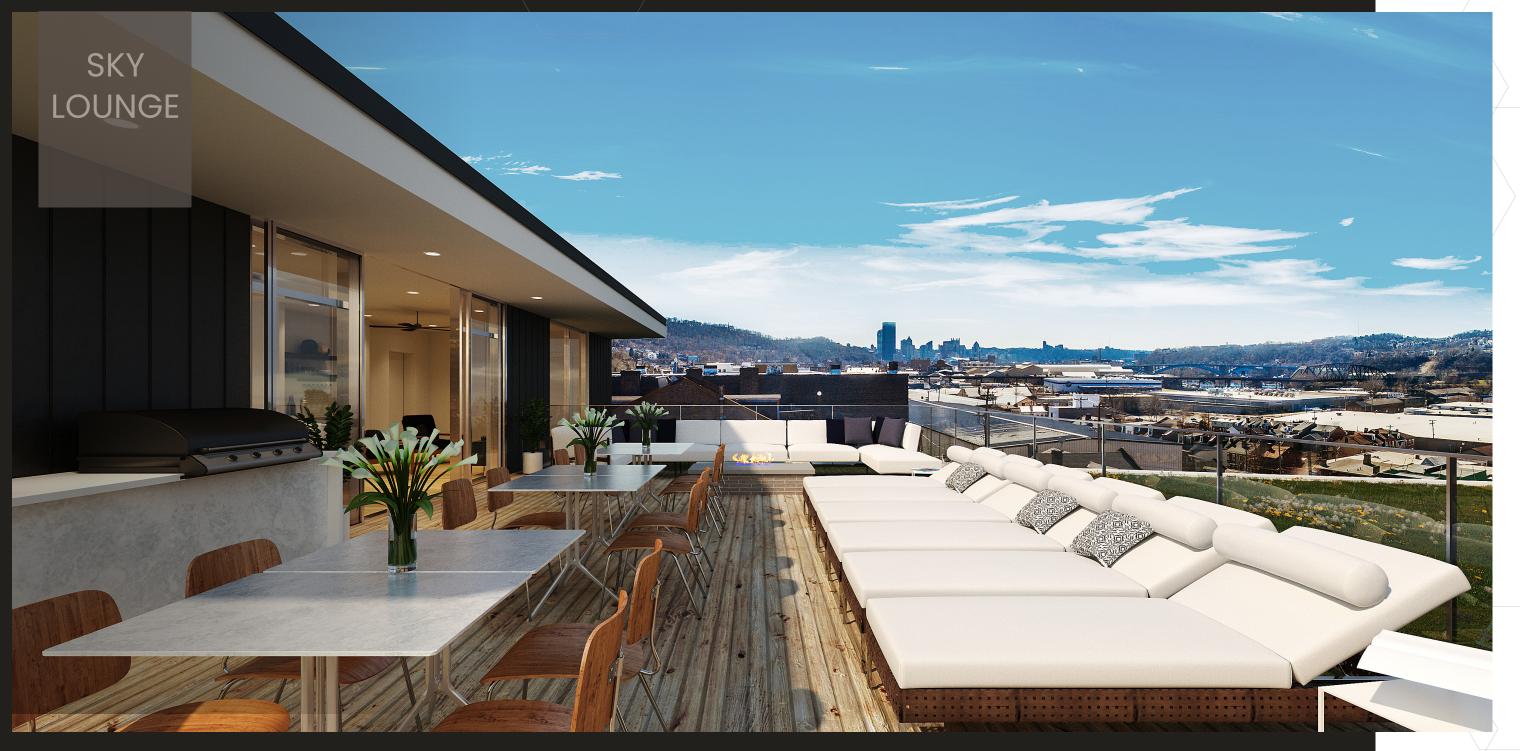

### At Your Service

The refined level of service begins upon arrival at Lawrenceville Loft's beautifully appointed lobby featuring 2-story high ceilings. Adjacent to the lobby, and punctuated by a stunning live-wall, is the elevator thatleads to the Sixth-Floor spaces designed for entertainment, leisure, featuring private wine room with entertaining kitchen, movie room and roof top deck

- Private Parking w/ EV Charging
- Multiple Outdoor Terraces
- Rooftop Sky Lounge
- Wine Room
- Fitness Center
- Pet Spa
- Electric Car Chargers

### Where Living Happens

Welcome to an exquisite collection of new condominium residence perched above the charm of Lawrenceville, overlooking the River and Downtown Pittsburgh. Throughout the 24 luxury homes, elegant design elements and a warm palette of materials are complemented by expanses of glass, and generous balconies with stunning views of Pittsburgh Skyline.