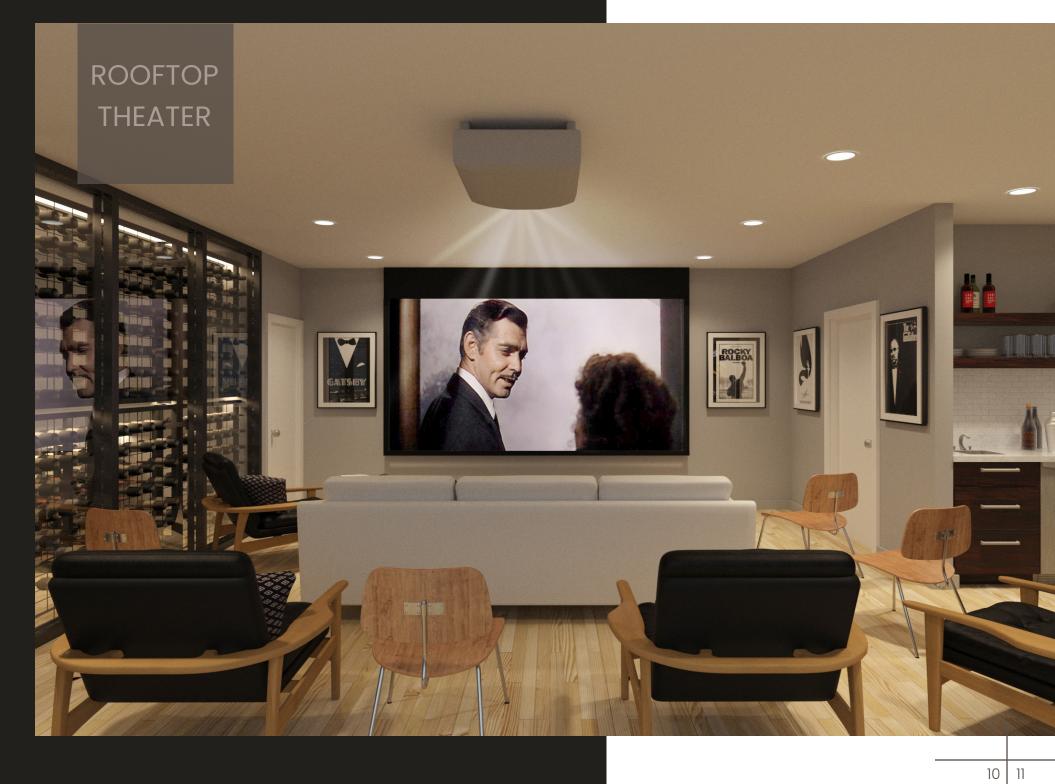

### At Your Service

The refined level of service begins upon arrival at Lawrenceville Loft's beautifully appointed lobby featuring 2-story high ceilings. Adjacent to the lobby, and punctuated by a stunning live-wall, is the elevator thatleads to the Sixth-Floor spaces designed for entertainment, leisure, featuring private wine room with entertaining kitchen, movie room and roof top deck

- Private Parking w/ EV Charging
- Multiple Outdoor Terraces
- Rooftop Sky Lounge
- Wine Room
- Fitness Center
- Pet Spa
- Electric Car Chargers