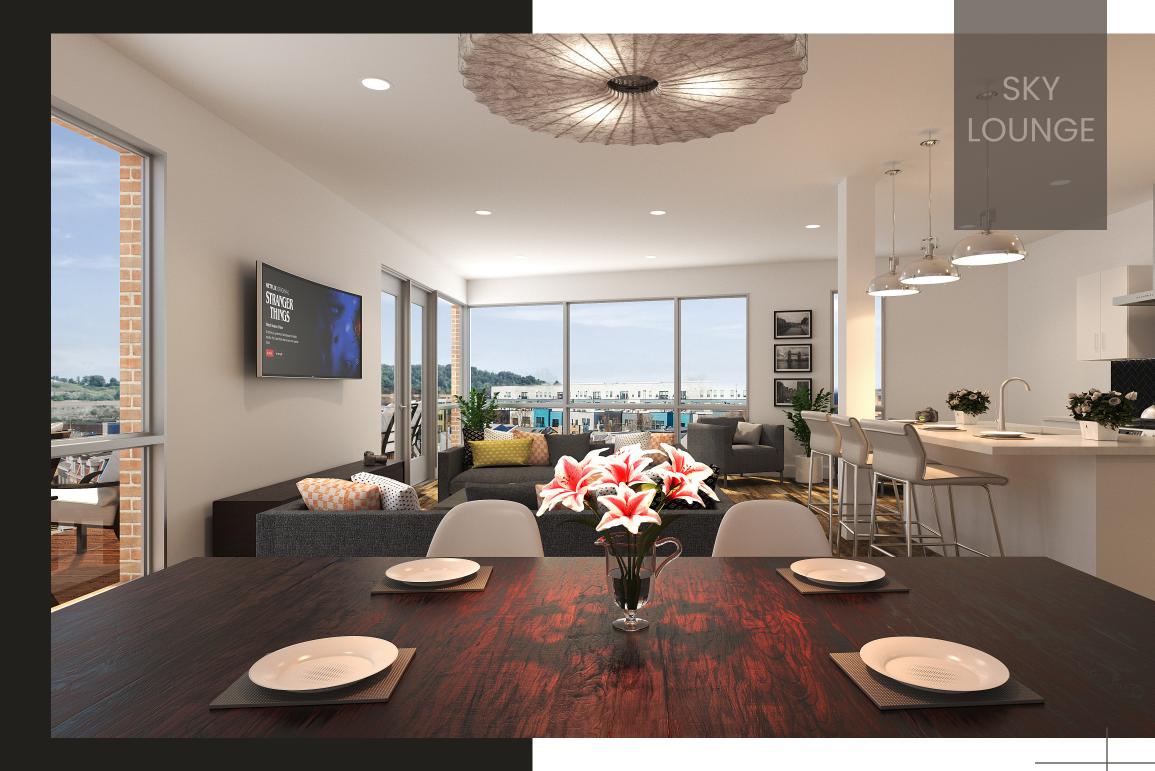

### At Your Service

The refined level of service begins upon arrival at Lawrenceville Loft's beautifully appointed lobby featuring 2-story high ceilings. Adjacent to the lobby, and punctuated by a stunning live-wall, is the elevator thatleads to the Sixth-Floor spaces designed for entertainment, leisure, featuring private wine room with entertaining kitchen, movie room and roof top deck

- Private Parking w/ EV Charging
- Multiple Outdoor Terraces
- Rooftop Sky Lounge
- Wine Room
- Fitness Center
- Pet Spa
- Electric Car Chargers