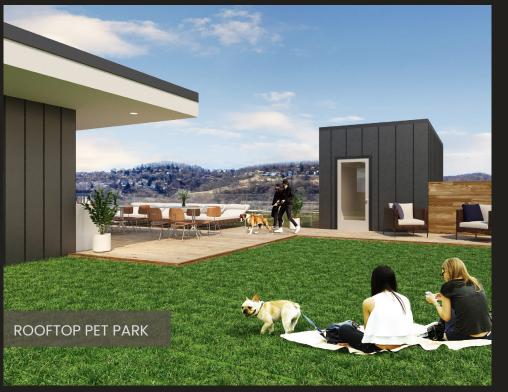

### At Your Service

The refined level of service begins upon arrival at Lawrenceville Loft's beautifully appointed lobby featuring 2-story high ceilings. Adjacent to the lobby, and punctuated by a stunning live-wall, is the elevator thatleads to the Sixth-Floor spaces designed for entertainment, leisure, featuring private wine room with entertaining kitchen, movie room and roof top deck

- Private Parking w/ EV Charging
- Multiple Outdoor Terraces
- Rooftop Sky Lounge
- Wine Room
- Fitness Center
- Pet Spa
- Electric Car Chargers