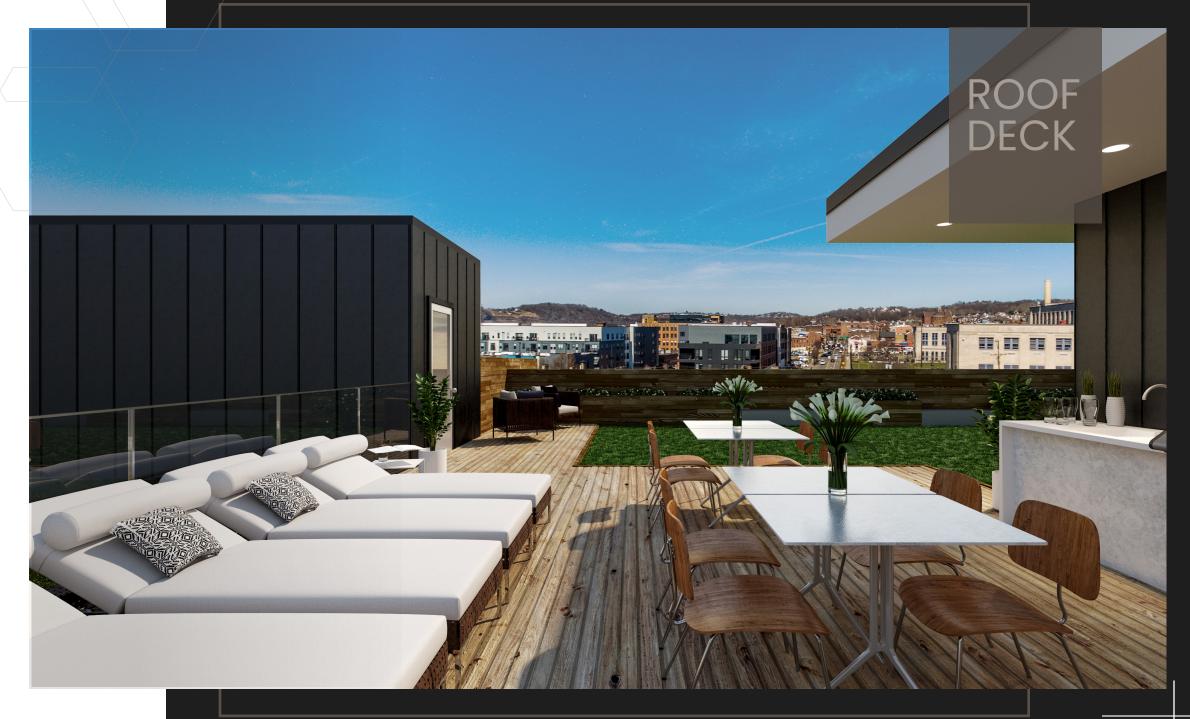

### At Your Service

The refined level of service begins upon arrival at Lawrenceville Loft's beautifully appointed lobby featuring 2-story high ceilings. Adjacent to the lobby, and punctuated by a stunning live-wall, is the elevator thatleads to the Sixth-Floor spaces designed for entertainment, leisure, featuring private wine room with entertaining kitchen, movie room and roof top deck

- Private Parking w/ EV Charging
- Multiple Outdoor Terraces
- Rooftop Sky Lounge
- Wine Room
- Fitness Center
- Pet Spa
- Electric Car Chargers